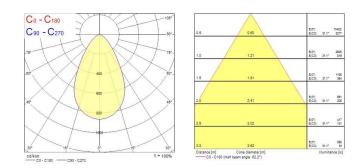

|
| Electrical protection           | Class II                         |
| Control gear type               | LED driver constant current      |
| Dimmable                        | No                               |
| LED Flickering Rate             | Ultra low (5% or less)           |
| Housing colour                  | RAL 9003 - Signal white          |
| IP rating                       | IP44/20                          |
| IK rating                       | IK07                             |
| Product EAN number              | 5410288303079                    |
| Dimming method                  | N/A                              |
|                                 |                                  |

### PHOTOMETRY



# INSAVER SLIM 225 Insaver Slim 225 IP44 3050lm 840 0030307



## TECHNICAL DRAWINGS