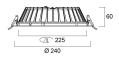

otection           | Class II                         |
| Control gear type               | LED driver constant current      |
| Dimmable                        | No                               |
| LED Flickering Rate             | Ultra low (5% or less)           |
| Housing colour                  | RAL 9003 - Signal white          |
| IP rating                       | IP44/20                          |
| IK rating                       | IK07                             |
| Product EAN number              | 5410288303079                    |
| Dimming method                  | N/A                              |
|                                 |                                  |

### PHOTOMETRY



# INSAVER SLIM 225 Insaver Slim 225 IP44 3050lm 840 0030307



## TECHNICAL DRAWINGS