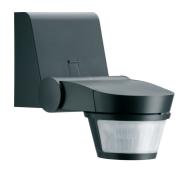

## IP55

## IP55 Motion Detector Comfort 220° Anthracite

## **Technical characteristics**

## **Functions**

| Function                     | Presence simulation<br>can be used as a single unit, main device or<br>extension unit         |
|------------------------------|-----------------------------------------------------------------------------------------------|
| Main electrical features     |                                                                                               |
| Frequency                    | 50/60 Hz                                                                                      |
| Dimensions                   |                                                                                               |
| Height of installed product