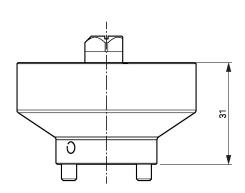

## **Technical data**

Safety notes



Weight

Weight

- This accessory has been designed for use in stationary heating, ventilation and airconditioning systems and must not be used outside the specified field of application, especially in aircraft or in any other airborne means of transport.
- Only authorised specialists may carry out installation. All applicable legal or institutional installation regulations must be complied during installation.
- The accessory may not be disposed of as household refuse. All locally valid regulations and requirements must be observed.

0.18 kg

## Dimensions

Dimensional drawings