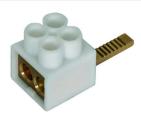

## **STAK 2X16 (900 589)**

Allows to connect conductors with cross-sections that are smaller than the specified minimum terminal cross-section of the surge protective device

Figure without obligation

Pin-shaped terminal for EMC-optimised feed-through wiring of lightning current and surge arresters according to IEC 60364-5-53.

| STAK 2X16                  |
|----------------------------|
| 900 589                    |
| 25 kA                      |
| 2x 1.5 mm <sup>2</sup>     |
| 2x max. 16 mm <sup>2</sup> |
| front (double terminal)    |
| 20 g                       |
| 85369010                   |
| 4013364109339              |
| 1 Stk                      |
|                            |