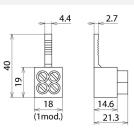

| STAK 2X16                  |
|----------------------------|
| 900 589                    |
| 25 kA                      |
| 2x 1.5 mm <sup>2</sup>     |
| 2x max. 16 mm <sup>2</sup> |
| front (double terminal)    |
| 20 g                       |
| 85369010                   |
| 4013364109339              |
| 1 Stk                      |
|                            |