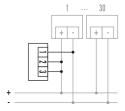

#### Circuit diagram

9-V battery operation. External switching relay for switching external devices such as sirens, flash lights and telephone diallers.