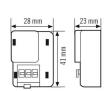

### ATTACHMENT

| Installation position          | Device                                          |
|--------------------------------|-------------------------------------------------|
| Connectable wire cross section | 0.75 — 2.5 mm <sup>2</sup>                      |
| HOUSING                        |                                                 |
| Dimensions                     | Length 41 mm x Width 28 mm x Height/Depth 23 mm |
| Weight                         | 25 g                                            |
| Colour                         | white, similar to RAL 9010                      |

## Dimension drawing