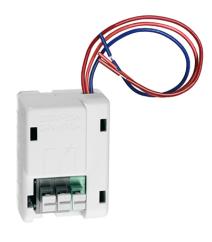

#### **Product description**

- Switching relay for triggering external devices such as sirens, flash lights and alarm horns
- Can be used with PROTECTOR K 9 V, PROTECTOR K 9 V Lithium, PROTECTOR GD 230 V and PROTECTOR K 230 V
- Separate surface- or recessed-mounted switchbox required

### **Detailed product description**

- Switching relay for triggering external devices such as sirens, flash lights and alarm
  horse.
- Can be used with PROTECTOR K 9 V, PROTECTOR K 9 V Lithium, PROTECTOR GD 230 V and PROTECTOR K 230 V
- Separate surface- or recessed-mounted switchbox required
- Quick and simple connection via plug-in terminals