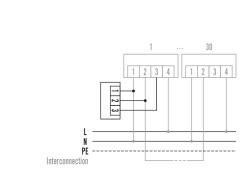

## Circuit diagram

 $230 \hbox{-V connection. External switching relay for switching external devices such as sirens, flash lights and telephone diallers.}$ 