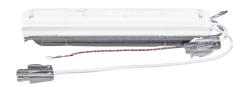

**EAN/GTIN** 

6941497709592

**Product** 549098001300

**Description** Accessory Downlights - Emergency kit 1 Hour

1hr Emergency kit including battery, accessory product for the Downlight Performer.