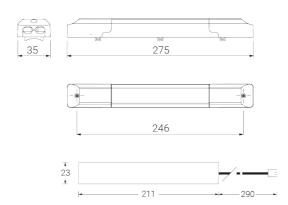

## **Item Information**

| Product code | Description                | EAN/GTIN      |         |         | Length<br>Inner Box |        | Height<br>Inner Box |
|--------------|----------------------------|---------------|---------|---------|---------------------|--------|---------------------|
| 549098001300 | LEDDownlightRc-P FM-kit 1h | 6941497709592 | 0.90 ka | 0 98 ka | 490 mm              | 390 mm | 150 mm              |