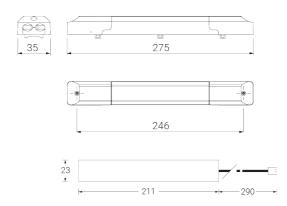

## **Item Information**

| Product code | Description                    | EAN/GTIN      |         | Gross<br>Weight |        |        | Height<br>Inner Box |
|--------------|--------------------------------|---------------|---------|-----------------|--------|--------|---------------------|
| 542098000800 | LEDPanelRC-SI U19 EM-kit<br>1h | 6941497702340 | 0.90 kg | 0.98 kg         | 490 mm | 390 mm | 150 mm              |