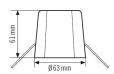

| Connectable wire cross section | 0.75 — 2.5 mm <sup>2</sup>  |  |
|--------------------------------|-----------------------------|--|
| HOUSING                        |                             |  |
| Dimensions                     | Height/Depth 61 mm, Ø 63 mm |  |
| Weight                         | 33 g                        |  |
| Material                       | Polypropylene (PP)          |  |
| Colour                         | white, similar to RAL 9010  |  |

## **Dimension drawing**