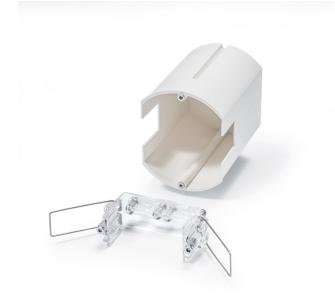

#### **Product description**

ESYLUX recessed ceiling mounting set for FLAT series Description: Housing material polypropylene (PP), colour white

### **Detailed product description**