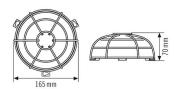

#### HOUSING

| Dimensions | Height/Depth 70 mm, Ø 165 mm |
|------------|------------------------------|
| Weight     | 245 g                        |
| Colour     | white, similar to RAL 9010   |

#### **Dimension drawing**