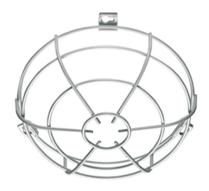

#### **Product description**

- Basket guard for wall/ceiling detector (recessed-mounted version) and also for smoke detectors
- Varnished, plastic-coated steel basket guard
- Suitable for wall-mounted detectors as recessed-mounted version of the Standard, Basic and Compact series

## **Detailed product description**

- Basket guard for wall/ceiling detector (recessed-mounted version) and also for smoke detectors.
- Varnished, plastic-coated steel basket guard

• Suitable for wall-mounted detectors as recessed-mounted version of the Standard, Basic and Compact series.