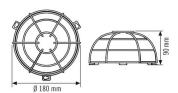

#### HOUSING

| Dimensions | Height/Depth 90 mm, Ø 180 mm |
|------------|------------------------------|
| Weight     | 284 g                        |
| Colour     | white, similar to RAL 9010   |

#### **Dimension drawing**