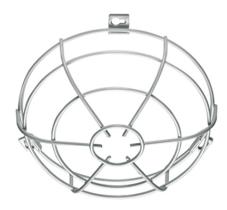

#### **Product description**

- Basket guard for wall/ceiling detectors and smoke detectors in connection with surfacemounted box
- Varnished, plastic-coated steel basket guard
- Suitable for wall and ceiling detectors in the Standard, Basic, Compact Express, Compact and Flat series.

## **Detailed product description**

- Basket guard for wall/ceiling detectors and smoke detectors in connection with surfacemounted box
- Varnished, plastic-coated steel basket guard

 Suitable for wall and ceiling detectors in the Standard, Basic, Compact Express, Compact and Flat series.