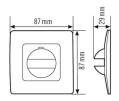

### HOUSING

| Length 87 mm x Width 87 mm x Height/Depth<br>29 mm |
|----------------------------------------------------|
| 26 g                                               |
| IP20                                               |
| white, similar to RAL 9010                         |
|                                                    |

## **Dimension drawing**