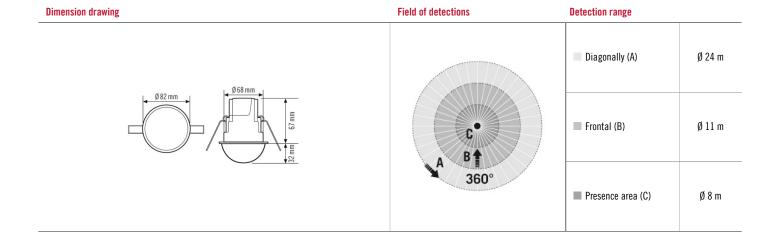

#### **ELECTRICAL VERSION**

| Control system                  | ON/OFF          |
|---------------------------------|-----------------|
| Protection class                | II              |
| Nominal voltage                 | 230 V ~ / 50 Hz |
| Power consumption               | 0.3 W           |
|                                 |                 |
| SENSORS                         |                 |
| Detection angle                 | 360°            |
| Detection range diagonally      | Ø 24 m          |
| Detection range head-on         | Ø 11 m          |
| Detection range presence        | Ø 8 m           |
| Field of detection              | up to 453 m²    |
| Recommended installation height | 3 m             |
| Max. mounting height            | 10 m            |
| Light measurement               | none            |
|                                 |                 |