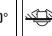

#### HOUSING

| Dimensions                      | Height/Depth 32 mm, Ø 82 mm                      |
|---------------------------------|--------------------------------------------------|
| Weight                          | 114.2 g                                          |
| Material                        | UV-stabilised polycarbonate, UV-stabilised<br>PE |
| Protection type                 | IP40                                             |
| Permissible ambient temperature | -25 °C+50 °C                                     |
| Relative humidity               | 5 — 93 %, non-condensing                         |
| Colour                          | opal matt                                        |
|                                 |                                                  |

#### **ELECTRICAL VERSION**

| Control system                  | ON/OFF          |
|---------------------------------|-----------------|
| Protection class                | II              |
| Nominal voltage                 | 230 V ~ / 50 Hz |
| Power consumption               | 0.3 W           |
|                                 |                 |
| SENSORS                         |                 |
| Detection angle                 | 360°            |
| Detection range diagonally      | Ø 24 m          |
| Detection range head-on         | Ø 11 m          |
| Detection range presence        | Ø 8 m           |
| Field of detection              | up to 453 m²    |
| Recommended installation height | 3 m             |
| Max. mounting height            | 10 m            |
| Light measurement               | none            |
|                                 |                 |