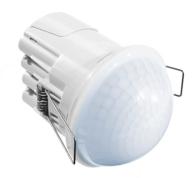

#### **Product description**

- $\bullet\,$  "Slave" presence detector for extending the field of detection of a "master" presence detector with 360° field of detection for recessed ceiling mounting
- range of up to 24 m in diameter as a cost efficient system upgrade with up to  $10\,$ additional extensions
- Ideal for use in **areas with ceilings of up to 10 m**, such as sports halls, warehouses etc.
- $\bullet\,$  "Slave" detector can be connected to the following presence detectors:
  - PD-CE360i/8 / PD-CE360i/8 GST / PD-CE360i/8 WAGO
- PD-CE360i/24 / PD-CE360i/24 GST / PD-CE360i/24 WAGO

#### **Detailed product description**

- "Slave" presence detector for extending the field of detection of a "master" presence detector with 360° field of detection for recessed ceiling mounting
- range of up to 24 m in diameter as a cost efficient system upgrade with up to 10 additional extensions
- Ideal for use in **areas with ceilings of up to 10 m**, such as sports halls, warehouses etc.
- All parameters are set on the "master" detector; the "slave" device records movements and relays them to the "master"
- Recessed-mounted device as standard with white cover and design ring IP 20
- . Universal surface-mounted box IP 54 with double diaphragm line entrance (accessory)
- Double plug-in terminals for through-wiring
- Modular system consisting of power box and plug-in sensor
- Power box installation/connection after completion of the painting work the sensor can be simply plugged in
- Large wiring space due to low overall height of the power box
- "Slave" detector can be connected to the following presence detectors:
- PD-CE360i/8 / PD-CE360i/8 GST / PD-CE360i/8 WAGO
- PD-CE360i/24 / PD-CE360i/24 GST / PD-CE360i/24 WAGO