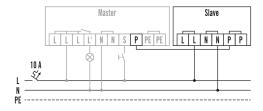

#### Circuit diagram

Master/slave connection for presence detectors: a maximum of 10 slave devices may be connected to one master