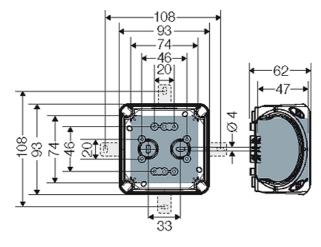

| rated insulation voltage | U <sub>i</sub> = 1000 V a.c./d.c. |
|--------------------------|-----------------------------------|
| material                 | PP (polypropylene)                |
| degree of protection     | IP 66                             |
| mounting width           | 74 mm                             |
| mounting height          | 74 mm                             |
| max. installation depth  | 47 mm                             |
| width                    | 93 mm                             |
| height                   | 93 mm                             |
| depth                    | 62 mm                             |
| weight                   | 0,099 kg                          |
| in accordance with       | IEC 60670-22                      |

## **Drawings**

Dimension drawing