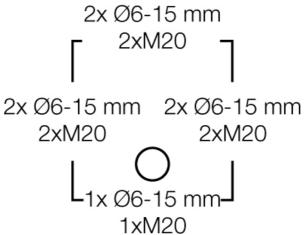

# DK 0200 G

- without terminals
- with integrated elastic membranes, which can be removed for cable entry via cable glands, sealing range 6.0-15.0 mm
- with one cable entry in the bottom, sealing range Ø 6.0-13.0 mm
- lid fasteners sealable without accessories
- · retaining strap and external brackets for wall fixing included
- colour: grey, RAL 7035
- To close opened membranes use grommets type EDK. Degree of protection = IP 66.