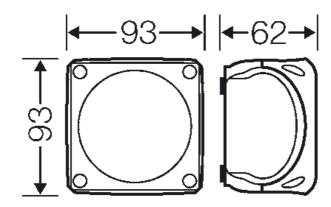

| rated insulation voltage | U <sub>i</sub> = 1000 V a.c./d.c. |
|--------------------------|-----------------------------------|
| material                 | PP (polypropylene)                |
| degree of protection     | IP 66                             |
| mounting width           | 74 mm                             |
| mounting height          | 74 mm                             |
| max. installation depth  | 47 mm                             |
| width                    | 93 mm                             |
| height                   | 93 mm                             |
| depth                    | 62 mm                             |
| weight                   | 0,099 kg                          |
| in accordance with       | IEC 60670-22                      |

## **Drawings**

Dimension drawing