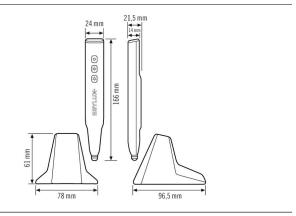

### ATTACHMENT

| Connectable wire cross section | 0.75 – 2.5 mm²                                         |
|--------------------------------|--------------------------------------------------------|
| HOUSING                        |                                                        |
| пиизінь                        |                                                        |
| Dimensions                     | Length 166 mm x Width 24 mm x Height/<br>Depth 21.5 mm |
| Weight                         | 232 g                                                  |
| Material                       | UV-resistant plastic                                   |
| Protection type                | IP20                                                   |
| Colour                         | Black                                                  |

## Dimension drawing