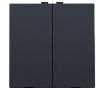

## Double push button for Niko Home Control, anthracite

## 122-51002

With this push button, you can perform two operations. It is attached to the wall-mounted printed circuit board via a click mechanism. Switch including button. Finishing colour: anthracite.

## Technical data

Double push button for Niko Home Control, anthracite.

- Material central plate: The central plate is enamelled and made of rigid PC and ASA.
- Colour: enamelled anthracite (approximately NCS S 7502 R, RAL 7022)
- Fire safety
  - The plastic parts of the central plate are self-extinguishing (comply with a filament test of 650°C)
  - The plastic parts of the central plate are halogen-free.
- Input voltage: 26 Vdc (SELV, safety extra-low voltage)
- $\bullet$  Dismantling: To dismount simply pull the push button off the wall-mounted printed circuit board.
- Impact resistance: After mounting, an impact-resistance of IK06 is guaranteed.
- Dimensions (HxWxD): 44.5 x 44.5 x 8.6 mm
- Marking: CE